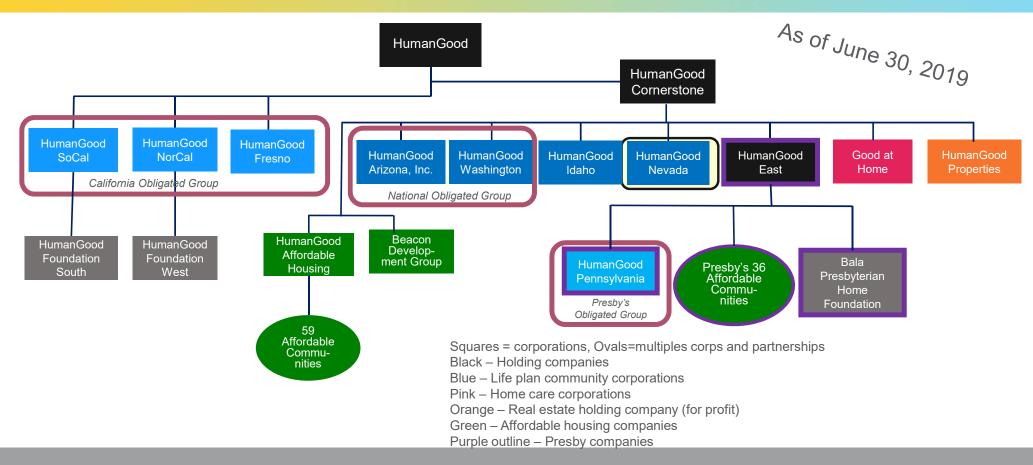

# Top Notes for HumanGood Nevada (dba Las Ventanas Retirement Community) Form 990 Year Ended December 31, 2018 Filed on 2018Tax Forms

These top notes are to be read in conjunction with the Form 990 for HumanGood Nevada (dba Las Ventanas Retirement Community). Following these top notes is an organization chart for HumanGood that is highlighted to show HumanGood Nevada's relationship to the affiliated group. HumanGood Cornerstone (formerly known as Cornerstone Affiliates) is the sole member of HumanGood Nevada.

Question 34 requires the disclosure of affiliated entities on a supplemental Schedule R. The manner in which affiliates are required to be disclosed is awkward and we believe affiliates are better presented in an organizational chart format following these top notes.

#### Schedule R

This schedule details related organizations in a different format than the attached organization chart. In addition, Part V of the form identifies transactions with related organizations.