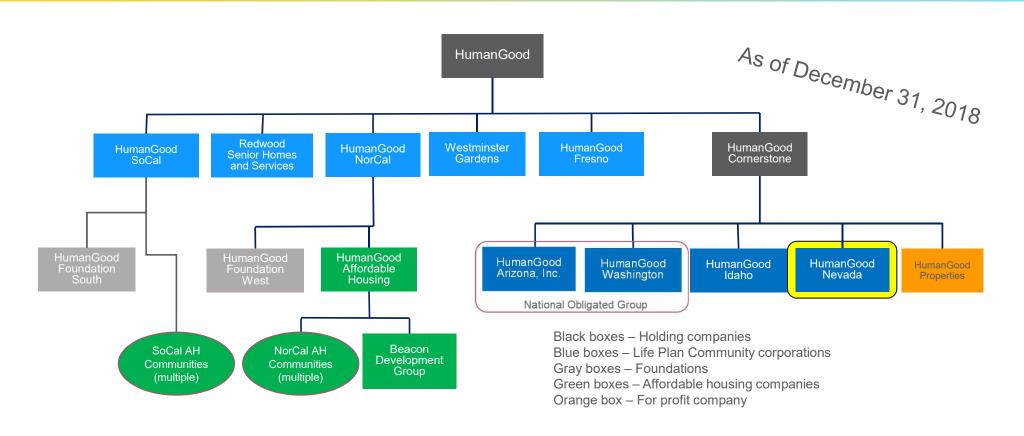

# Top Notes for HumanGood Nevada (dba Las Ventanas Retirement Community) Form 990 Year Ended December 31, 2018 Filed on 2018Tax Forms

These top notes are to be read in conjunction with the Form 990 for HumanGood Nevada (dba Las Ventanas Retirement Community). Following these top notes is an organization chart for HumanGood that is highlighted to show HumanGood Nevada's relationship to the affiliated group. HumanGood Cornerstone (formerly known as Cornerstone Affiliates) is the sole member of HumanGood Nevada.

Question 34 requires the disclosure of affiliated entities on a supplemental Schedule R. The manner in which affiliates are required to be disclosed is awkward and we believe affiliates are better presented in an organizational chart format following these top notes.

#### Schedule R

This schedule details related organizations in a different format than the attached organization chart. In addition, Part V of the form identifies transactions with related organizations.